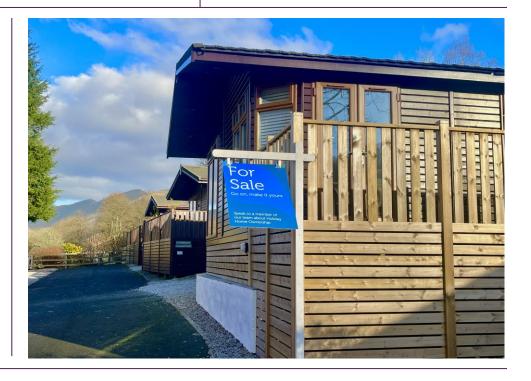

## **Patterdale Road**

Patterdale Road, Windermere LA23 1PA

£199,995

Reiver Kielder 40ft X 20ft

BEAUTIFUL Two Bedroom Holiday Home

FANTASTIC Pitch on The Park

Paranormic Views of Surrounding Hills

Private Parking Along Quiet Culde-sac

Site Fees Included for 2024

Spacious, bright and modern two bedroom luxury lodge located on Limefitt Holiday Park. The beautiful Reiver Kielder has generous sized rooms throughout, including master bedroom with walk-in wardrobe area and en-suite. The open plan kitchen/living/dining area with patio doors open out onto a large decking perfect for relaxing whilst enjoying the views of the surrounding countryside. Site fees included for 2024!