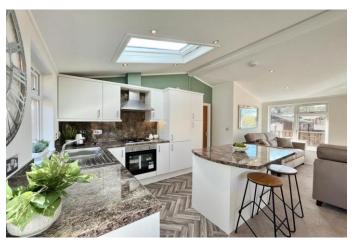

Site Fees Included for 2024

Spacious, bright and modern two bedroom luxury lodge located on Limefitt Holiday Park. The beautiful Reiver Kielder has generous sized rooms throughout, including master bedroom with walk-in wardrobe area and en-suite. The open plan kitchen/living/dining area with patio doors open out onto a large decking perfect for relaxing whilst enjoying the views of the surrounding countryside. Site fees included for 2024!