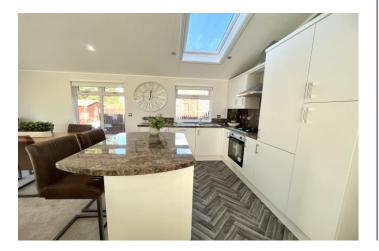

Site Fees Included for 2024

Spacious, bright and modern two bedroom luxury lodge located on Limefitt Holiday Park. The beautiful Reiver Kielder has generous sized rooms throughout, including master bedroom with walk-in wardrobe area and en-suite. The open plan kitchen/living/dining area with patio doors open out onto a large decking perfect for relaxing whilst enjoying the views of the surrounding countryside. Site fees included for 2024!