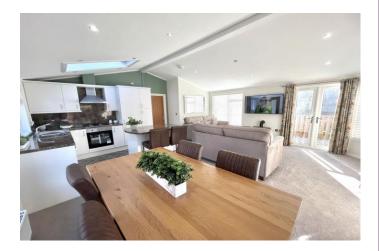

Site Fees Included for 2024

Spacious, bright and modern two bedroom luxury lodge located on Limefitt Holiday Park. The beautiful Reiver Kielder has generous sized rooms throughout, including master bedroom with walk-in wardrobe area and en-suite. The open plan kitchen/living/dining area with patio doors open out onto a large decking perfect for relaxing whilst enjoying the views of the surrounding countryside. Site fees included for 2024!