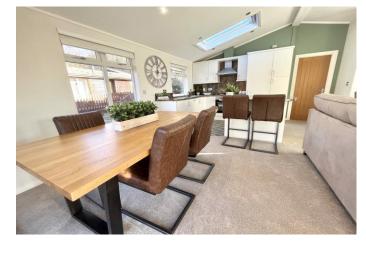

Site Fees Included for 2024

Spacious, bright and modern two bedroom luxury lodge located on Limefitt Holiday Park. The beautiful Reiver Kielder has generous sized rooms throughout, including master bedroom with walk-in wardrobe area and en-suite. The open plan kitchen/living/dining area with patio doors open out onto a large decking perfect for relaxing whilst enjoying the views of the surrounding countryside. Site fees included for 2024!